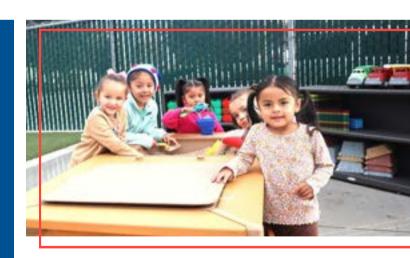

#### **Impact of Preschool Spruce Up**

UWMC's Preschool Spruce Up events, occurring two to three times a year, are developed to support our early care and education goals. Preschool Spruce Up ensures that early learning environments are well equipped to stimulate social, emotional, and academic development of our youngest learners.