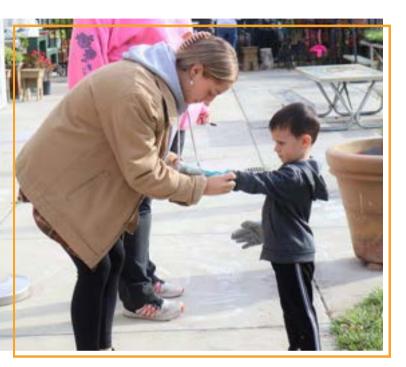

UWMC's Early Care & Education programs are designed to improve long-term academic outcomes for children and help families achieve economic self-sufficiency. Common Spruce Up volunteer tasks include painting, gardening, cleaning, and more!

#### **Impact of Preschool Spruce Up**

UWMC's Preschool Spruce Up events, occurring two to three times a year, are developed to support our early care and education goals. Preschool Spruce Up ensures that early learning environments are well equipped to stimulate social, emotional, and academic development of our youngest learners.