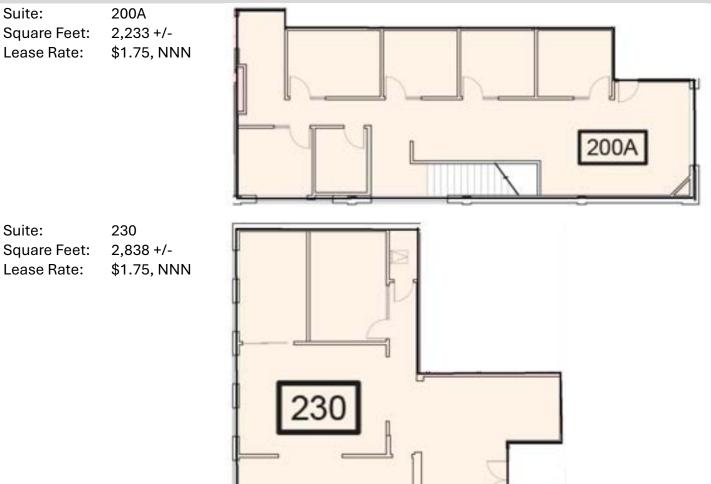

## **EXECUTIVE SUMMARY**

Elemental Commercial Real Estate is proud to represent the United Way Monterey County as they search for Non-Profit Organizations or government entities serving Monterey County to join them at the United Way Monterey County Community Impact Center! Available for termed lease are Suite 200A (+/-2,233 RSF) and Suite 230 (+/- 2,838 RSF). Located in the heart of oldtown Salinas, these suites provide amenities that you won't find anywhere else including exclusive access to five conference rooms including the state of the art MakerSpace! Located on the Second Floor, these suites enjoy common elevator access.

### Suite Details: